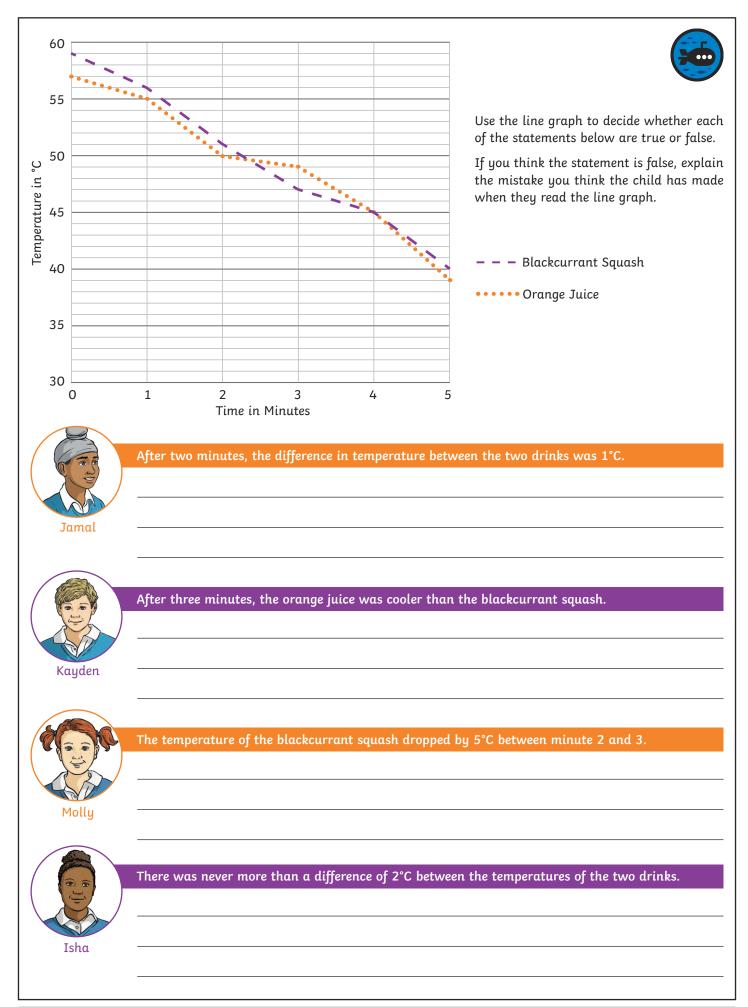

Class 5 are investigating how quickly two different liquids cool over five minutes. They start their investigation by warming the two liquids in the microwave and then measure the temperature of each liquid every minute as they cool down.

••••• Orange Juice

| 1) | Temperature                                                                                                                                                                                                                                                                                                                                                                                | tch each graph to the                         | Temperature       | explain your reason    | on<br>Temperature  | Time                |                |
|----|--------------------------------------------------------------------------------------------------------------------------------------------------------------------------------------------------------------------------------------------------------------------------------------------------------------------------------------------------------------------------------------------|-----------------------------------------------|-------------------|------------------------|--------------------|---------------------|----------------|
|    | α)<br>                                                                                                                                                                                                                                                                                                                                                                                     | Zoe takes her hot cho<br>gradually before she |                   |                        | ı leaves the drink | on the side to cool |                |
|    | <ul> <li>Ayaan takes his soup out of the fridge. He pours it into a saucepan and heats it gradually up on the hob.</li> <li>C) Zara takes her juice out of the fridge. The drink is too cold for her, so she warms it up quickly in the microwave. She must then wait a little while for it to cool so it isn't too hot to drink. But, when she does drink it, it is just right</li> </ul> |                                               |                   |                        |                    |                     | nicrowave, She |
| 2) |                                                                                                                                                                                                                                                                                                                                                                                            | ie wants to eat some :<br>nged over time.     | soup. Based on th | is line graph, write c | ı story about how  | the temperature of  | the soup       |
|    |                                                                                                                                                                                                                                                                                                                                                                                            | Time                                          |                   |                        |                    |                     |                |