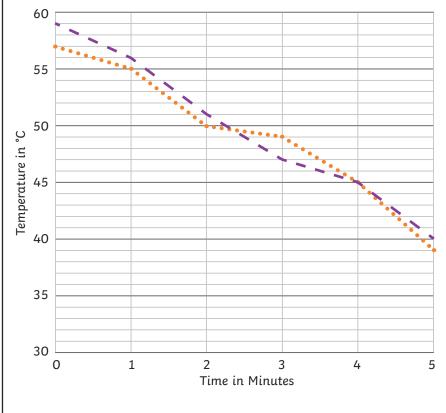

Class 5 are investigating how quickly two different liquids cool over five minutes. They start their investigation by warming the two liquids in the microwave and then measure the temperature of each liquid every minute as they cool down.

- 1) What was the temperature of the orange juice after two minutes?
- 2) At which minute was the temperature of the blackcurrant squash 47°C?
- 3) By how many degrees did the temperature of the orange juice cool from minute 1 to minute 2?
- **4)** By how many degrees did the temperature of the blackcurrant squash cool from minute 3 to minute 4?
- 5) Approximately, how long did it take for the temperature of the orange juice to drop by 10°C?
- **6)** By how many degrees did the temperature of the blackcurrant squash cool altogether?