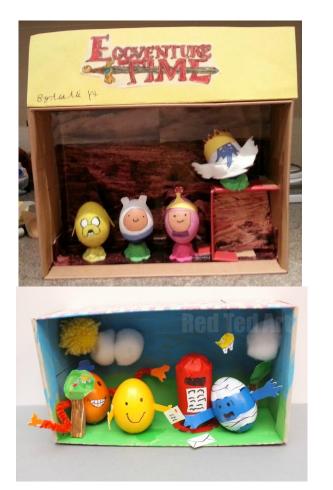

## Nettleham C of E Junior School PTA Easter Egg Competition

To keep a little bit of normality in a much changed world Nettleham C of E Junior School PTA would like to invite you to enter our annual Easter egg competition. Last year we received lots of amazing entries and we look forward to seeing all your creative, awesome ideas again this year.

The aim is you use an egg, (blown or hard boiled) as the basis for a scene. This might be a afamous history event, film, sporting event, work of art, famous people, architecture and so on.

Judging will take place on Tuesday 14th April. Please submit your entries by photographing them and sending an email to <u>enquiries@nettleham-</u> <u>junior.lincs.sch.uk</u> We will post all photographs on our school website so that we can enjoy seeing what everyone has created.