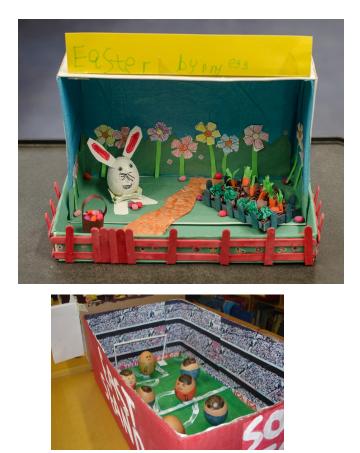

## Nettleham C of E Junior School PTA Easter Egg Competition

To keep a little bit of normality in a much changed world Nettleham C of E Junior School PTA would like to invite you to enter our annual Easter egg competition. Last year we received lots of amazing entries and we look forward to seeing all your creative, awesome ideas again this year.

The aim is you use an egg, (blown or hard boiled) as the basis for a scene. This might be a afamous history event, film, sporting event, work of art, famous people, architecture and so on.

Judging will take place on Tuesday 14th April. Please submit your entries by photographing them and sending an email to <u>enquiries@nettleham-</u> <u>junior.lincs.sch.uk</u> We will post all photographs on our school website so that we can enjoy seeing what everyone has created.