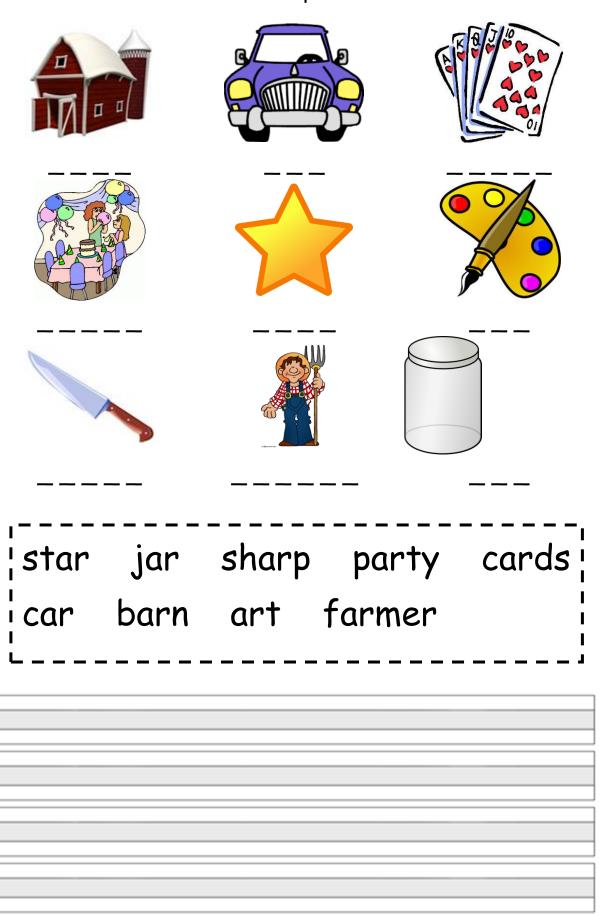

Please find below an activity you can do so as you can see how the ar sound is used in lots of different words. (You can type the words in if you delete the dashes. Or why don't you draw the pictures instead and label them carefully with the correctly spelt words?)

## Match the ar words with their pictures: