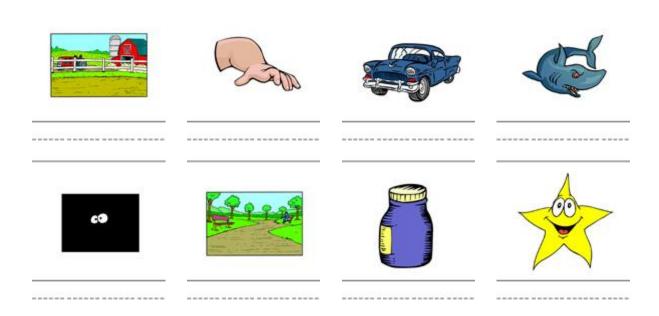

## AR Word Search

Write the words from the word bank under the correct pictures and then find them in the grid below.

## Word Bank

| arm | car  | dark  | farm |
|-----|------|-------|------|
| jar | park | shark | star |

W M Q F G H C W B T T Y Y W P A
V F S J E L P A U M X Y X Q H I
J A S J Q K A M R D E O Z E U R
Z R T A O D I O K N S T A R A Z
D M C C G B J R S E C J O J A R
B H N F O Q A A V H P W C K K V
J A R J W D M R Z P A Z G R M C
U T B L D U I M N M Y R A A A T
R I C S P S G C K V B P K A Y E