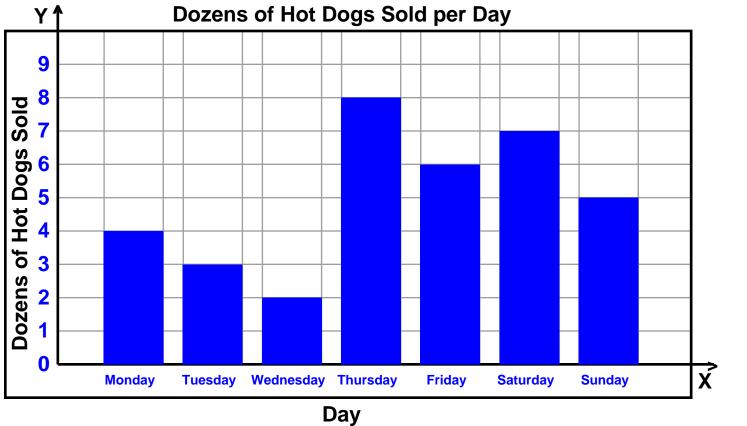

## **Reading Bar Graphs**

| How many hot dogs were sold on Sunday and Tuesday combined?                                            | 96       |
|--------------------------------------------------------------------------------------------------------|----------|
| How many more hot dogs were sold on Thursday than on Wednesday?                                        | 72       |
| How many hot dogs were sold on Thursday, Wednesday, and Saturday?                                      | 204      |
| Next week, we hope to sell twice as many hot dogs as we did this week. How many hot dogs will that be? | 840      |
| Were more hot dogs sold on Monday or on Thursday?                                                      | Thursday |