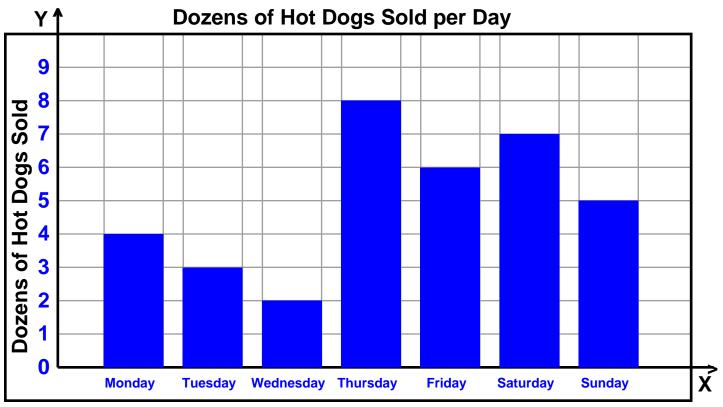

## **Reading Bar Graphs**

Answer the following questions based off the bar graph.

Day

How many hot dogs were sold on Sunday and Tuesday combined?

How many more hot dogs were sold on Thursday than on Wednesday?

How many hot dogs were sold on Thursday, Wednesday, and Saturday?

Next week, we hope to sell twice as many hot dogs as we did this week. How many hot dogs will that be?

Were more hot dogs sold on Monday or on Thursday?