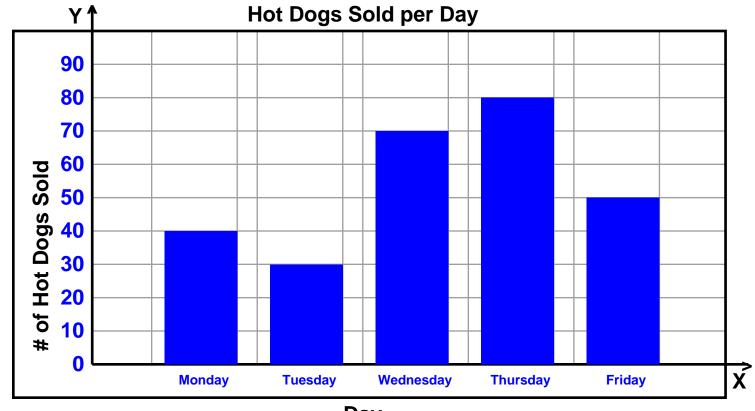

## **Reading Bar Graphs**

Answer the following questions based off the bar graph.

Day

How many hot dogs were sold on Thursday?

How many hot dogs were sold on Friday?

Did the number of hot dogs sold increase or decrease between Tuesday and Wednesday?

Were more hot dogs sold in Monday or Tuesday?

Which day had the fewest number of hot dogs sold?

| Name : _  | Score : |
|-----------|---------|
| Teacher · | Date ·  |