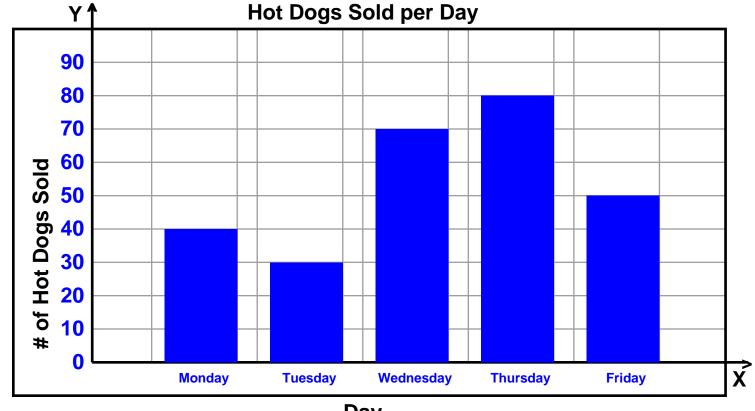

## **Reading Bar Graphs**

Answer the following questions based off the bar graph.

Day

How many hot dogs were sold on Thursday?

How many hot dogs were sold on Friday? \_\_\_\_\_50

Did the number of hot dogs sold increase or decrease between Tuesday and Wednesday?

Were more hot dogs sold in Monday or Tuesday? \_\_\_\_\_\_Monday

Which day had the fewest number of hot dogs sold?

Tuesday

80

Increase