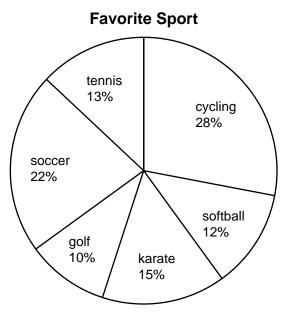

## **Reading Pie Graphs**

One high school tracked its students's favorite sports by having the kids vote. Answer the questions based on the pie graph below.

- 3) Combined, which two sports were the \_\_\_\_\_ most popular among students?
- 4) Between golf and cycling which sport is more popular; or are they equally popular?
- 5) If there were 200 students who voted, how many voted for soccer?

## **Reading Pie Graphs**

One high school tracked its students's favorite sports by having the kids vote. Answer the questions based on the pie graph below.

- 1) What percent of students picked <u>25%</u> either tennis or softball?
- 2) Were golf and cycling chosen golf & cycling more than karate and soccer; or are they equally popular?
- 3) Combined, which two sports were the cycling & soccer most popular among students?
- 4) Between golf and cycling which sport is more popular; or are they equally popular?
- 5) If there were 200 students who voted, how many voted for soccer?