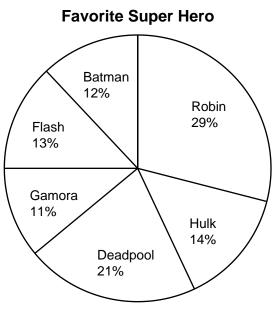

A local comic book store tracked fans' favorite superheroes by having them vote. Answer the questions based on the pie graph below.

- Between Flash and Batman which
  hero is more popular; or are
  they equally popular?
- Were Flash and Batman chosen more than Hulk and Robin; or are they equally popular?
- What percent of fans voted for either Deadpool or Gamora?
- 4) If there were 300 fans who voted, how many voted for Robin?
- 5) Combined, which two heroes had the greatest number of votes?

A local comic book store tracked fans' favorite superheroes by having them vote. Answer the questions based on the pie graph below.

- Between Flash and Batman which Flash
  hero is more popular; or are
  they equally popular?
- 2) Were Flash and Batman chosen Hulk & Robin more than Hulk and Robin; or are they equally popular?
- 3) What percent of fans voted for either Deadpool or Gamora?
- 4) If there were 300 fans who voted, how many voted for Robin?
- 5) Combined, which two heroes had the Robin & Deadpool greatest number of votes?