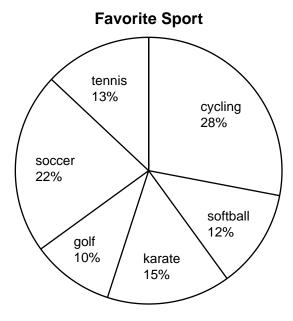

## **Reading Pie Graphs**

One high school tracked its students's favorite sports by having the kids vote. Answer the questions based on the pie graph below.

- 3) Combined, which two sports were the \_\_\_\_\_ most popular among students?
- 4) Between golf and cycling which sport is more popular; or are they equally popular?
- 5) If there were 200 students who voted, how many voted for soccer?

## **Reading Pie Graphs**

One high school tracked its students's favorite sports by having the kids vote. Answer the questions based on the pie graph below.

- 1) What percent of students picked <u>25%</u> either tennis or softball?
- 2) Were golf and cycling chosen golf & cycling more than karate and soccer; or are they equally popular?
- 3) Combined, which two sports were the cycling & soccer most popular among students?
- 4) Between golf and cycling which sport is more popular; or are they equally popular?
- 5) If there were 200 students who voted, how many voted for soccer?