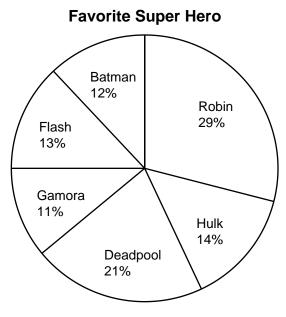

A local comic book store tracked fans' favorite superheroes by having them vote. Answer the questions based on the pie graph below.

- Between Flash and Batman which
  hero is more popular; or are
  they equally popular?
- Were Flash and Batman chosen more than Hulk and Robin; or are they equally popular?
- What percent of fans voted for either Deadpool or Gamora?
- 4) If there were 300 fans who voted, how many voted for Robin?
- 5) Combined, which two heroes had the greatest number of votes?

A local comic book store tracked fans' favorite superheroes by having them vote. Answer the questions based on the pie graph below.

- Between Flash and Batman which Flash
  hero is more popular; or are
  they equally popular?
- 2) Were Flash and Batman chosen Hulk & Robin more than Hulk and Robin; or are they equally popular?
- 3) What percent of fans voted for either Deadpool or Gamora?
- 4) If there were 300 fans who voted, how many voted for Robin?
- 5) Combined, which two heroes had the Robin & Deadpool greatest number of votes?