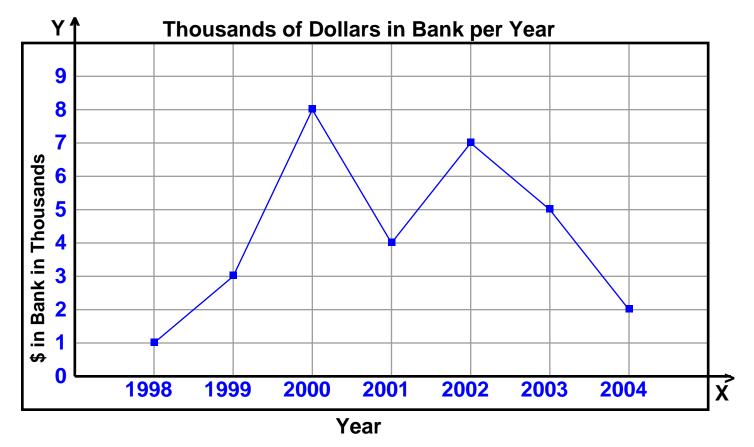

## **Single Line Graph Comprehension**

Graph the given information as a line graph.

How much money in dollars were in the bank in 2002 and 1998 in total? 8000

How much money in dollars were in the bank in 2000, 2003, and 2001? 17000

In 2005, twice the number of dollars were in the bank than from 1998-2004. 60

How much money in thousands of dollars were in the bank in 2005?

Were more dollars in the bank in 1998 or in 2001?

2001