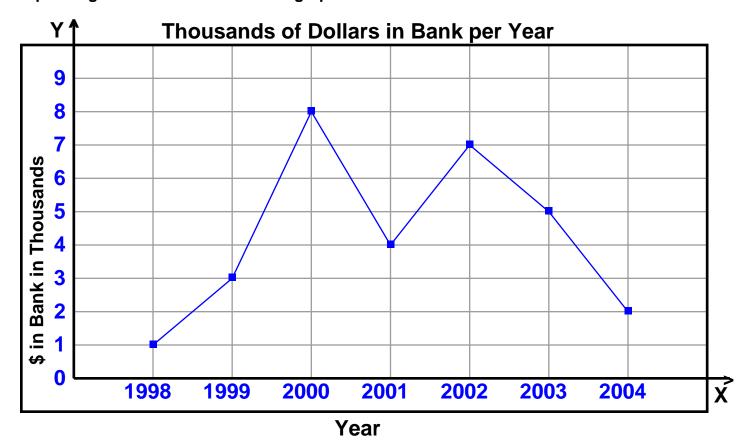

## **Single Line Graph Comprehension**

Graph the given information as a line graph.

How much money in dollars were in the bank in 2002 and 1998 in total?

How much money in more dollars were in the bank in 2000 than in 1998?

How much money in dollars were in the bank in 2000, 2003, and 2001?

In 2005, twice the number of dollars were in the bank than from 1998-2004.

How much money in thousands of dollars were in the bank in 2005?

Were more dollars in the bank in 1998 or in 2001?

| Name :   | <br>Score: |  |
|----------|------------|--|
| Teacher: | Date:      |  |