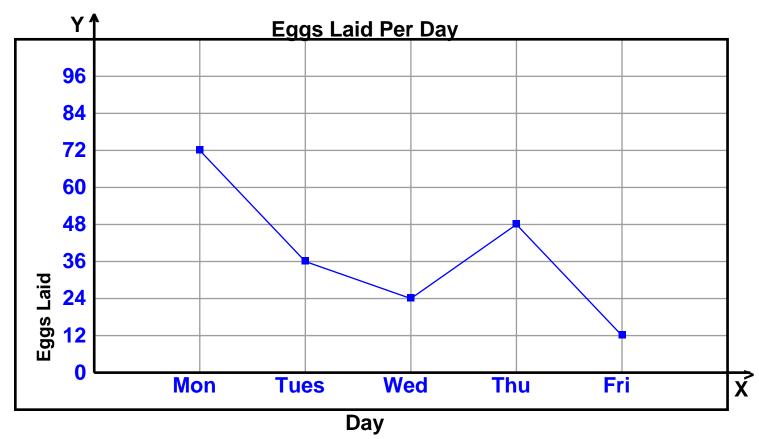

## **Single Line Graph Comprehension**

Graph the given information as a line graph.

How many eggs were laid on Mon?

How many eggs were laid on Fri?

Did the number of eggs laid incr. or decr. between Mon and Tues?

Were more eggs laid on Wed or Tues?

Which day had the fewest number of eggs laid?

| Name:    | <br>Score: |  |
|----------|------------|--|
| Teacher: | <br>Date:  |  |

## **Single Line Graph Comprehension**

Graph the given information as a line graph.

How many eggs were laid on Fri? \_\_\_\_\_12

Which day had the fewest number of eggs laid?

<u>Fri</u>