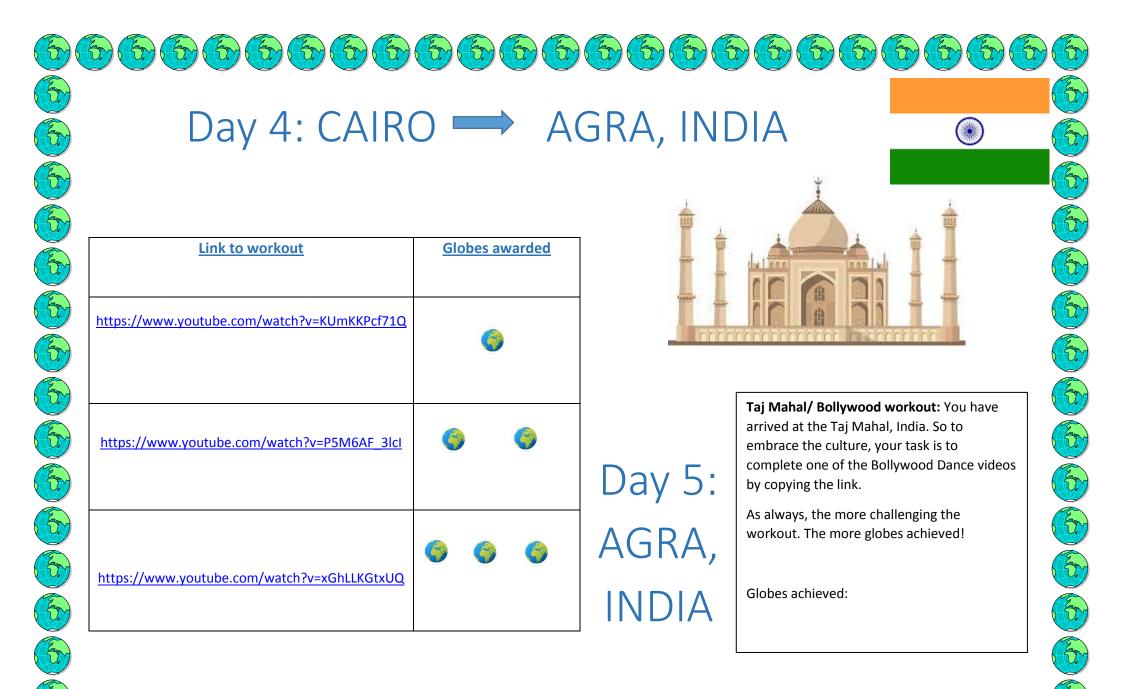

7      | Wall sit             |
| Exercise 6      | Star jumps           |
| Exercise 5      | Step-ups on to chair |
| Exercise 4      | Jumping lunges       |
| Exercise 3      | Running on the spot  |
| Exercise 2      | High knees           |
| Exercise 1      | Mountain climbers    |

#### **Eiffel Tower Workout**

You have arrived at the Eiffel tower and have been challenged to climb as high as possible.

In order to do so you must start working through the 20 exercises from the bottom, working your way up. The more exercises you do, the higher you go!

Each exercise must be performed for 30 seconds with 30 seconds rest between exercises.

Good luck!

Exercises completed:

**Globes Collected:**