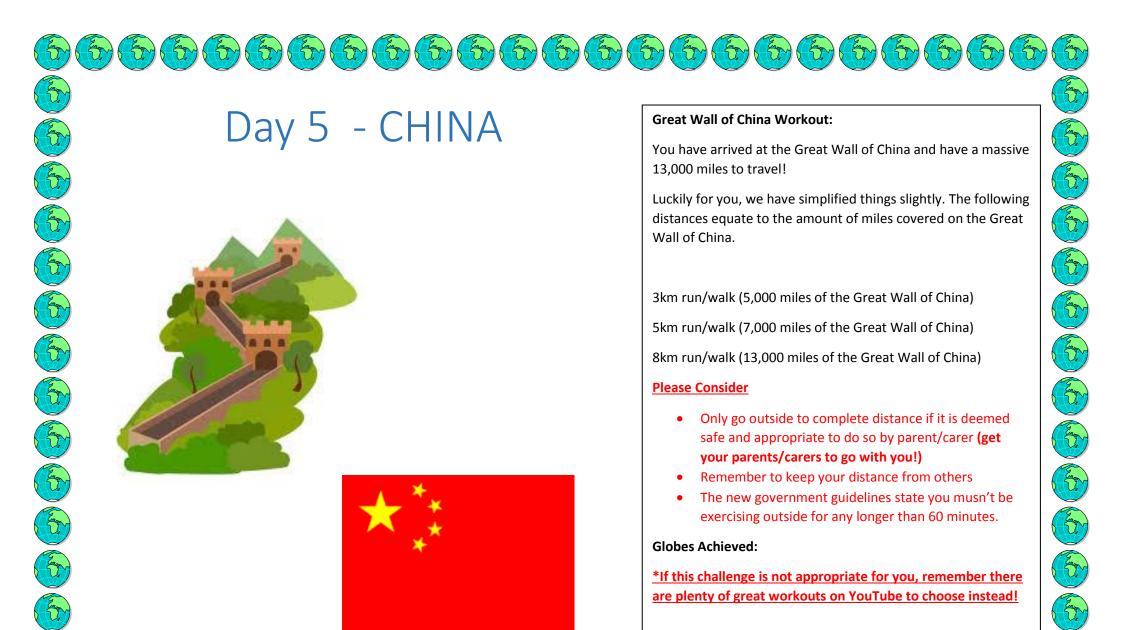

| Wall sit             |
| Exercise 6      | Star jumps           |
| Exercise 5      | Step-ups on to chair |
| Exercise 4      | Jumping lunges       |
| Exercise 3      | Running on the spot  |
| Exercise 2      | High knees           |
| Exercise 1      | Mountain climbers    |

#### **Eiffel Tower Workout**

You have arrived at the Eiffel tower and have been challenged to climb as high as possible.

In order to do so you must start working through the 20 exercises from the bottom, working your way up. The more exercises you do, the higher you go!

Each exercise must be performed for 30 seconds with 30 seconds rest between exercises.

Good luck!

Exercises completed:

**Globes Collected:**