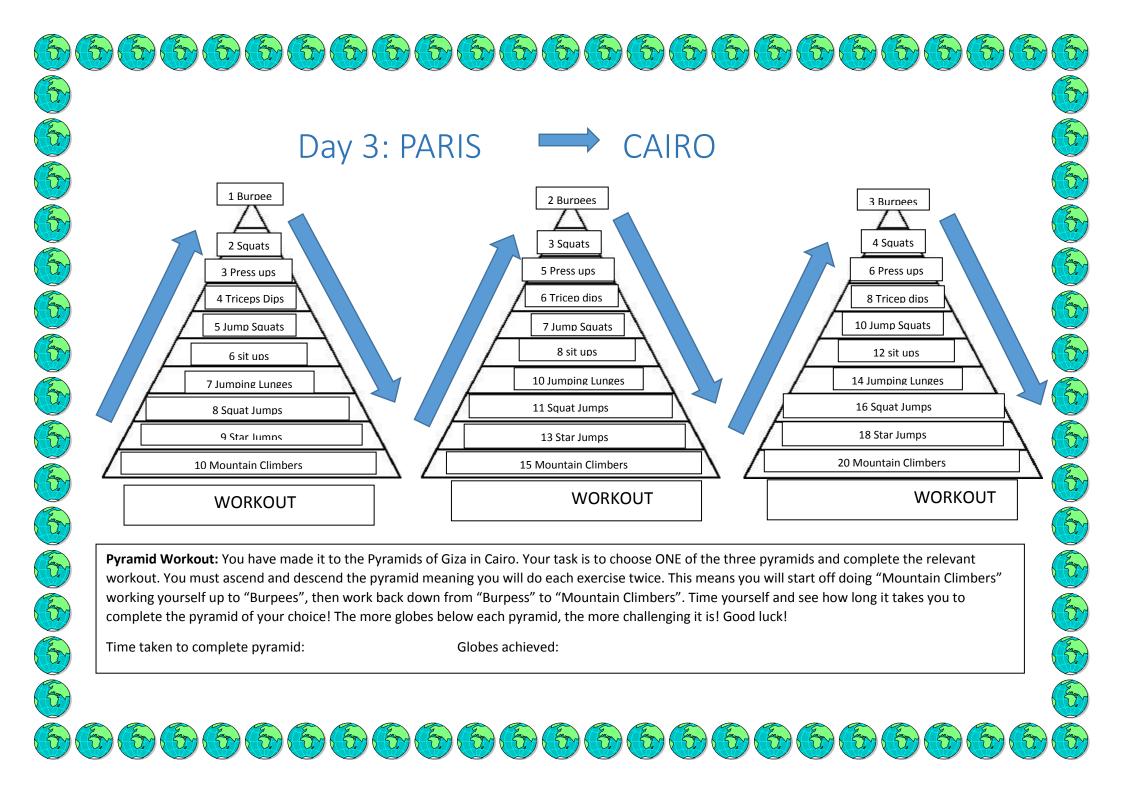

e 7      | Wall sit             |
| Exercise 6      | Star jumps           |
| Exercise 5      | Step-ups on to chair |
| Exercise 4      | Jumping lunges       |
| Exercise 3      | Running on the spot  |
| Exercise 2      | High knees           |
| Exercise 1      | Mountain climbers    |

#### **Eiffel Tower Workout**

You have arrived at the Eiffel tower and have been challenged to climb as high as possible.

In order to do so you must start working through the 20 exercises from the bottom, working your way up. The more exercises you do, the higher you go!

Each exercise must be performed for 30 seconds with 30 seconds rest between exercises.

Good luck!

Exercises completed:

**Globes Collected:**