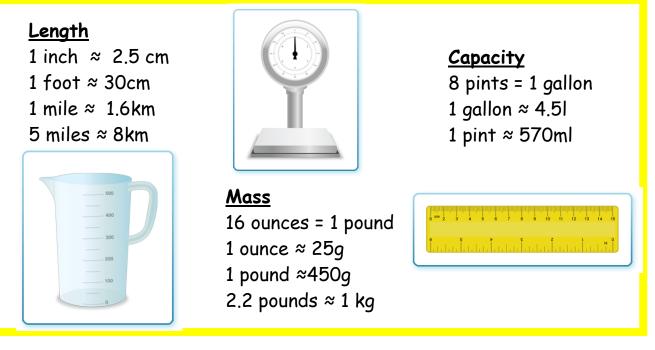

## Imperial to Metric Measures.

Below is a table to help us to convert from one unit of measure to another.

(Note: the wiggly equal sign  $\approx$  just means 'approximately equal to'.)

If we know 1 inch  $\approx$  2.5cm