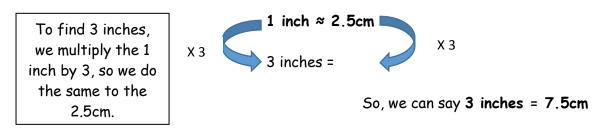

## Imperial to Metric Measures.

Below is a table to help us to convert from one unit of measure to another.

(Note: the wiggly equal sign  $\approx$  just means 'approximately equal to'.)

If we know 1 inch  $\approx$  2.5cm

If we measure an object to be 3 inches long, we may need to know what the measure is in centimetres so using the above fact, we can work this conversion out.

If we know 1 ounce  $\approx$  25g

If we weigh an ingredient in grams, we may need to know what the measure is in ounces so we can follow a recipe. Using the above fact, we can work this conversion out.