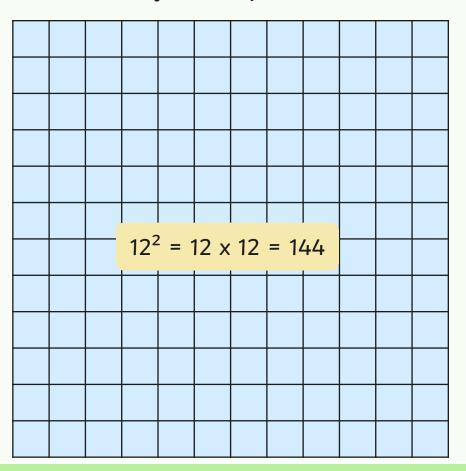

### Representing Square Numbers

Write the number that is squared and the square number for each of these squares.

### Representing Square Numbers

Write the number that is squared and the square number for each of these squares.

Hide Answers