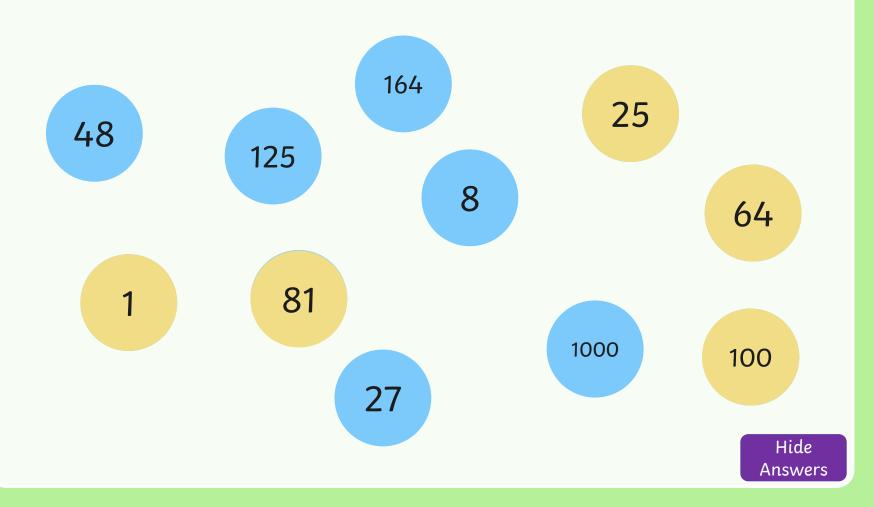

## Match Square and Cube Numbers

Write the square and cube numbers that match.

Tip: Not all the square and cube numbers have a matching number.