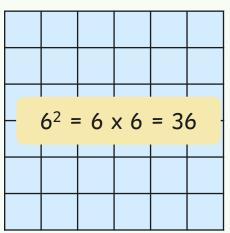

### Representing Square Numbers

Write the number that is squared and the square number for each of these squares.

### Representing Square Numbers

Write the number that is squared and the square number for each of these squares.

Hide Answers