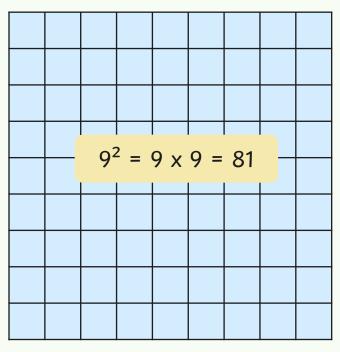

### Representing Square Numbers

Write the number that is squared and the square number for each of these squares.

### Representing Square Numbers

Write the number that is squared and the square number for each of these squares.

Hide Answers