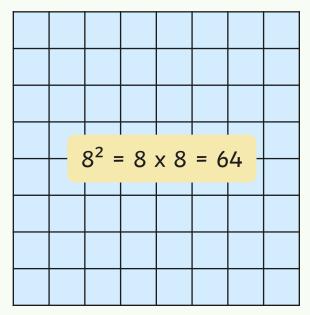

### Representing Square Numbers

Write the number that is squared and the square number for each of these squares.

### Representing Square Numbers

Write the number that is squared and the square number for each of these squares.

Hide Answers