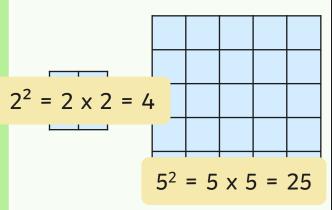

### Representing Square Numbers

Write the number that is squared and the square number for each of these squares.

### Representing Square Numbers

Write the number that is squared and the square number for each of these squares.

Hide Answers