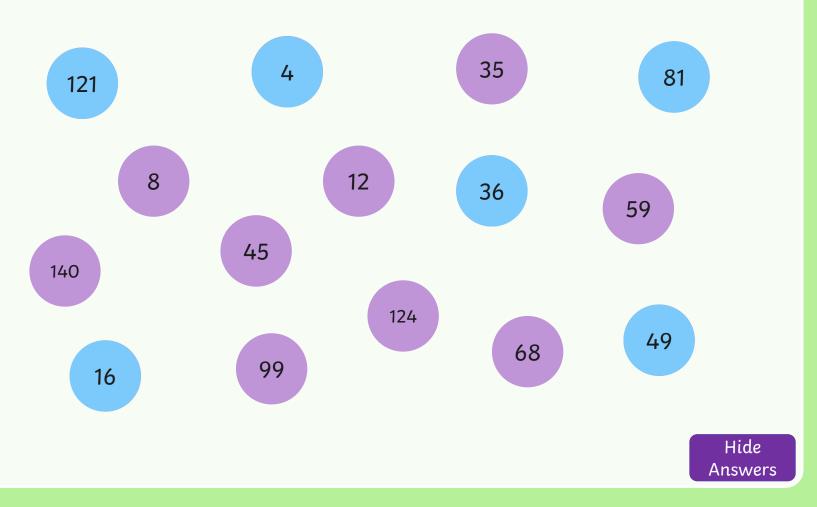

# Maths Mastery

Square and Cube Numbers



### Representing Square Numbers

Write the number that is squared and the square number for each of these squares.









### Representing Square Numbers

Write the number that is squared and the square number for each of these squares.





Hide Answers

## Recognise Square Numbers

Which of the following numbers are square numbers?



## Recognise Square Numbers

Which of the following numbers are square numbers?



### Representing Cube Numbers



## Match Square and Cube Numbers

Write the square and cube numbers that match.

Tip: Not all the square and cube numbers have a matching number.