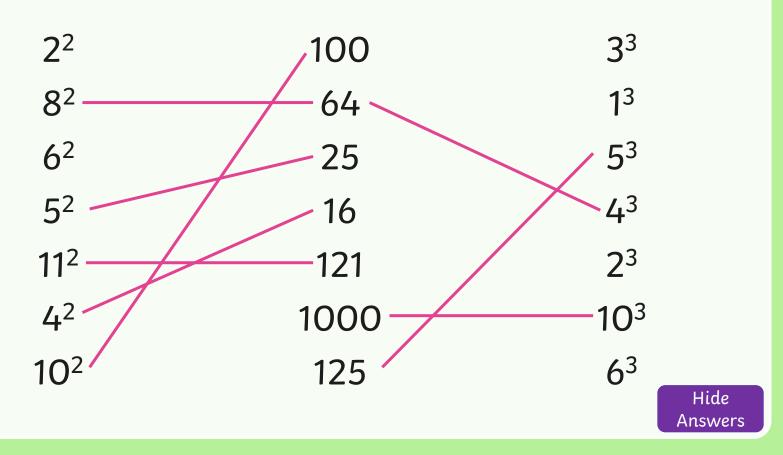

## Match Square and Cube Numbers

Write the square and cube numbers that match.

Tip: Not all the square and cube numbers have a matching number.