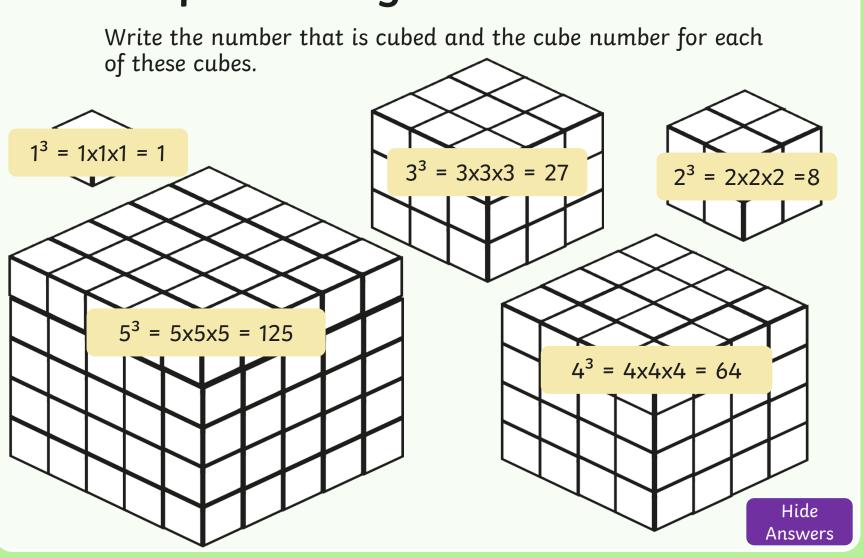

# Maths Mastery

Square and Cube Numbers



### Representing Square Numbers

Write the number that is squared and the square number for each of these squares.









### Representing Square Numbers

Write the number that is squared and the square number for each of these squares.





Hide Answers

## Recognise Square Numbers

Which of the following numbers are square numbers?



## Recognise Square Numbers

Which of the following numbers are square numbers?



### Representing Cube Numbers



## Match Square and Cube Numbers

Write the square and cube numbers that match.

Tip: Not all the square and cube numbers have a matching number.