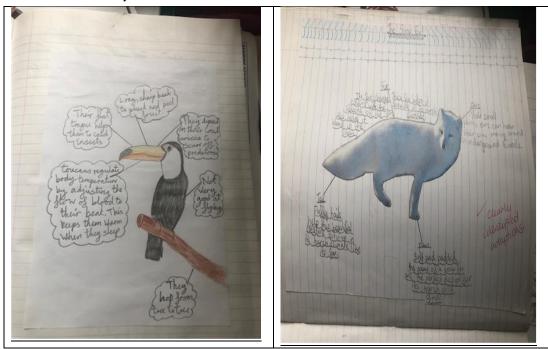

3. Choose 2 animals - Draw these animals and label their special adaption features that allow them to survive in their habitat. (obviously researching these first)

Extension - Complete the Adaption Sorting activity - see in task folder.