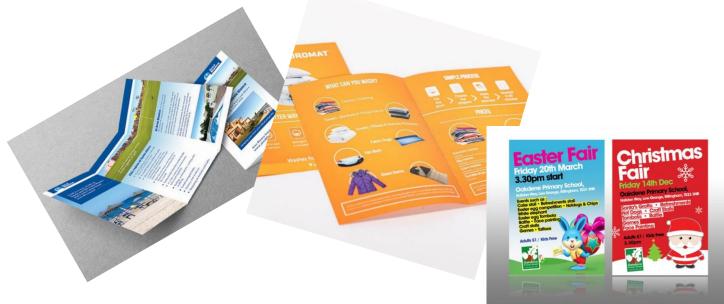

## Year 6 RE - Our Responsibility for the world

## Day 3 and 4

Use the internet to research the response of charities such as Christian Aid, Oxfam, Tearfund or the Fairtrade organisation to the issues raised especially during lessons 1&2. Use the links below to help you. Once you have completed your research create a leaflet about how your chosen Christian charity is responded to the environmental issues in the world.



https://www.tearfund.org/about\_you/action/rubbish/

https://www.fairtrade.org.uk/What-is-Fairtrade/The-impact-of-our-work/The-difference-that-Fairtrade-makes

https://www.christianaid.org.uk/our-work/what-we-do

https://www.oxfam.org/en/what-we-do/issues/food-climate-and-natural-resources

## **Example leaflet styles**