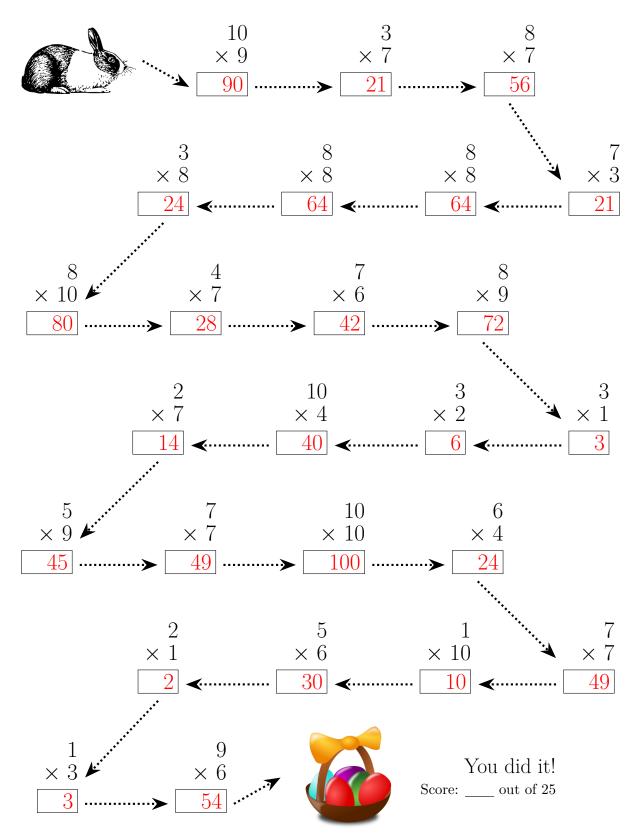

# EASTER MULTIPLICATION (D)

Follow the Easter Bunny to his basket. Calculate each answer on the way.

# EASTER MULTIPLICATION (D) ANSWERS

Follow the Easter Bunny to his basket. Calculate each answer on the way.