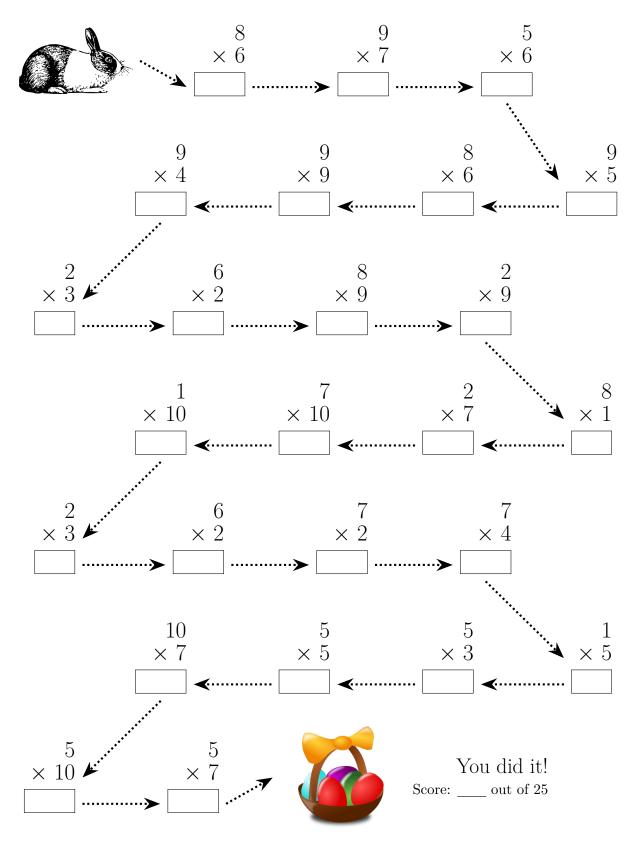

# EASTER MULTIPLICATION (E)

Follow the Easter Bunny to his basket. Calculate each answer on the way.